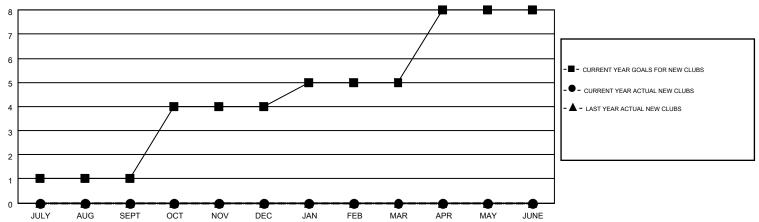

## MONTHLY MEMBERSHIP PROGRESS REPORT

Results as of: 2/28/2015

Multiple District 38

KENNETH SCHWOLS

**LOCATION: NEBRASKA** GMT CA 1

|               |                  | Clubs             |                  |                  | Members               |                    |                                        |                    |                  |
|---------------|------------------|-------------------|------------------|------------------|-----------------------|--------------------|----------------------------------------|--------------------|------------------|
|               | RESUI            | LTS FOR 2014-2015 |                  |                  | RESULTS FOR 2014-2015 |                    |                                        |                    |                  |
| QUARTER       | NEW CLUB<br>GOAL | NEW CLUBS         | DROPPED<br>CLUBS | NET<br>GAIN/LOSS | QUARTER               | NEW MEMBER<br>GOAL | CHARTER AND<br>NEW<br>MEMBERS<br>ADDED | DROPPED<br>MEMBERS | NET<br>GAIN/LOSS |
| JULY/AUG/SEPT | 1                | 0                 | 0                | 0                | JULY/AUG/SEPT         | 42                 | 76                                     | 86                 | -10              |
| OCT/NOV/DEC   | 3                | 0                 | 1                | -1               | OCT/NOV/DEC           | 163                | 75                                     | 95                 | -20              |
| JAN/FEB/MAR   | 1                | 0                 | 0                | 0                | JAN/FEB/MAR           | 71                 | 40                                     | 58                 | -18              |
| APR/MAY/JUNE  | 3                | 0                 | 0                | 0                | APR/MAY/JUNE          | 134                | 0                                      | 0                  | 0                |