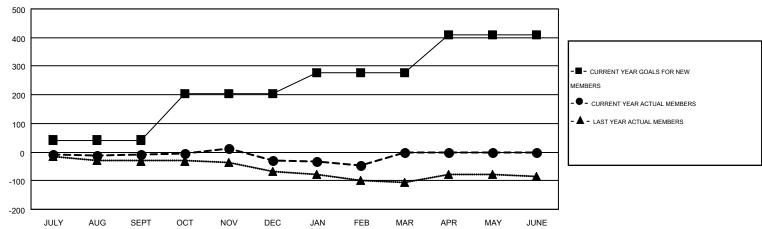

## MONTHLY MEMBERSHIP PROGRESS REPORT

Results as of: 2/28/2015

Multiple District 38

KENNETH SCHWOLS

**LOCATION: NEBRASKA** GMT CA 1

|               |                  | Clubs             |                  |                  | Members               |                    |                                        |                    |                  |
|---------------|------------------|-------------------|------------------|------------------|-----------------------|--------------------|----------------------------------------|--------------------|------------------|
|               | RESUI            | LTS FOR 2014-2015 |                  |                  | RESULTS FOR 2014-2015 |                    |                                        |                    |                  |
| QUARTER       | NEW CLUB<br>GOAL | NEW CLUBS         | DROPPED<br>CLUBS | NET<br>GAIN/LOSS | QUARTER               | NEW MEMBER<br>GOAL | CHARTER AND<br>NEW<br>MEMBERS<br>ADDED | DROPPED<br>MEMBERS | NET<br>GAIN/LOSS |
| JULY/AUG/SEPT | 1                | 0                 | 0                | 0                | JULY/AUG/SEPT         | 42                 | 76                                     | 86                 | -10              |
| OCT/NOV/DEC   | 3                | 0                 | 1                | -1               | OCT/NOV/DEC           | 163                | 75                                     | 95                 | -20              |
| JAN/FEB/MAR   | 1                | 0                 | 0                | 0                | JAN/FEB/MAR           | 71                 | 40                                     | 58                 | -18              |
| APR/MAY/JUNE  | 3                | 0                 | 0                | 0                | APR/MAY/JUNE          | 134                | 0                                      | 0                  | 0                |